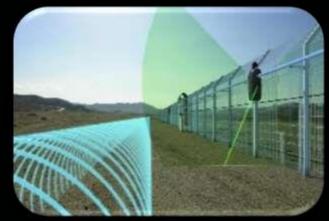

### Fence Vibration Detection System

Detects any intrusion attempts caused by contact, cutting or climbing of the fencing barrier. The vibration detection sensors are highly reliable, will lower false alarms by 98% and have wide and varied implementation possibilities!

The Fence Vibration Detection System will upgrade your anti penetration and detection Advantages:

- High detection resolution with much lower false alarms registered
- Easy and short installation and implementation
- No moving parts that can cause wear out
- Can suit a wide and diverse range of needs and applications in perimeter defense
- Can be installed on any types of fences and walls.