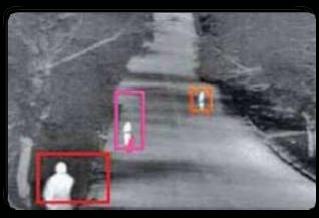

### Area Surveillance System

Fully automated system for handling, controlling, monitoring and logging intrusion alerts based on inputs from a variety of sensors such as ground surveillance radars and PTZ cameras. Upon

intrusion detection automatically directs a camera and displayed on birds-eye view pictures generated by the integral mapping engine. This allows easy setup and control of the entire ground surveillance system with a user friendly interface that enables easy and intuitive actions such as manual camera control, sensor positioning, event interrogation, etc.

### Applications:

- Factories
- Campuses
- Farms
- Warehouses
- Sensitive sites
- Mansions and Estates
- Transportation Control
- Governmental facilities