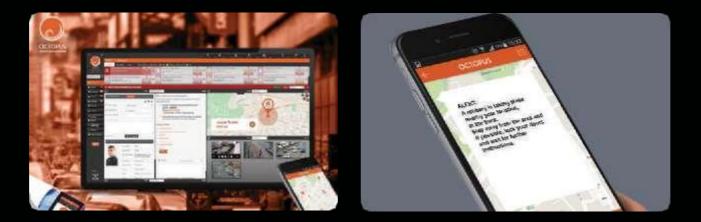

## **Command and control system**

Software solutions in the field of Physical Security Information Management system (PSIM) and Security Information & Event Management (SIEM).

Combine a comprehensive and integrated command and control system with a rich smartphone application, enabling organizations to effectively manage all their physical security, safety, operations, cyber security and risk management requirements from one place. The Octopus solution is holistic, offering more than 35 different modules and systems for emergency

and routine management, allowing to mitigate risk, drive organizational preparedness and enhance organizational response to any event while ensuring business continuity.

Secure, cloud-enabled, meeting more than 4 different ISO's for information security and quality.

System is installed in Government organizations, Safe Cities, Corporates and Commercial companies around the world.