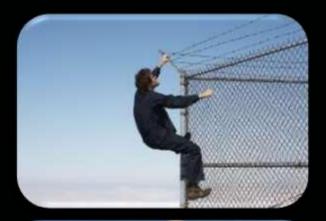

### Fence Vibration Detection System

Detects any intrusion attempts caused by contact, cutting or climbing of the fencing barrier. The vibration detection sensors are highly reliable, will lower false alarms by 98% and have wide and varied implementation possibilities!

The Fence Vibration Detection System will upgrade your anti penetration and detection Advantages:

- High detection resolution with much lower false alarms registered
- Easy and short installation and implementation
- No moving parts that can cause wear out
- Can suit a wide and diverse range of needs and applications in perimeter defense
- Can be installed on any types of fences and walls.