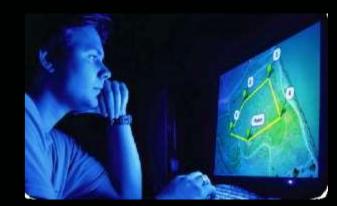

### Area Surveillance System

Fully automated system for handling, controlling, monitoring and logging intrusion alerts based on inputs from a variety of sensors such as ground surveillance radars and PTZ cameras. Upon

intrusion detection automatically directs a camera and displayed on birds-eye view pictures generated by the integral mapping engine. This allows easy setup and control of the entire ground surveillance system with a user friendly interface that enables easy and intuitive actions such as manual camera control, sensor positioning, event interrogation, etc.