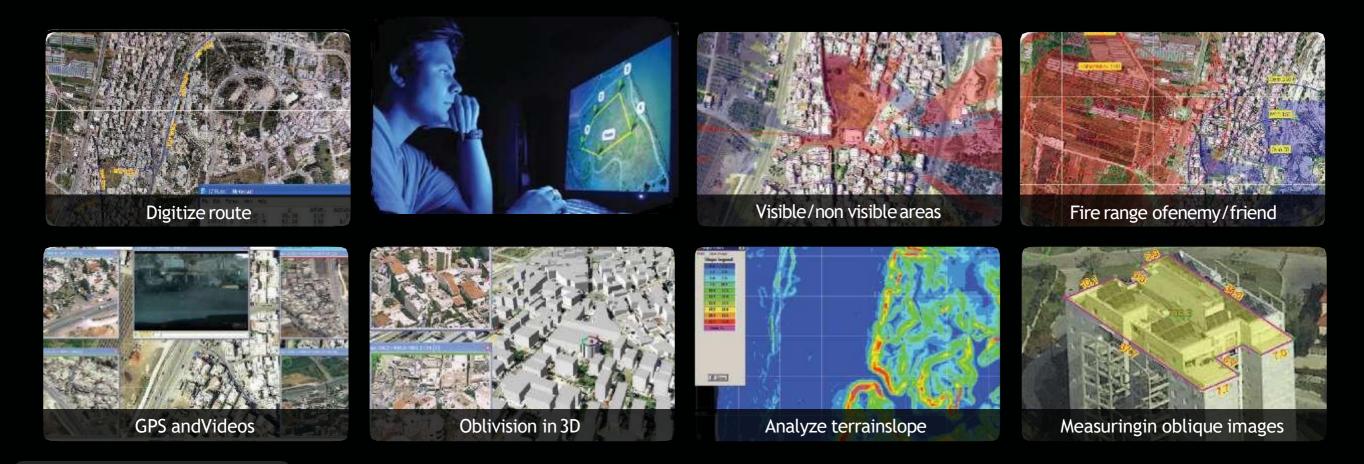

### C4 Main features

Platform provides an advanced and autonomous GIS command and control system, enabling real time communication between the operations center and all types of field forces.

- Field Forces Using a wide variety of mobile devices and rugged Tablets
- Vehicles Using a designated AVL device
- Airborne forces Using rugged airborne Tablets
- Aerial Surveillance Using C4 Drone

#### Functionality

- Unified GIS based Monitoring system
- Various location and status based alerts
- POI and GIS information editing
- Online debriefing system
- Event and task management
- Decision supporting AI Engine
- Full Integration capability with any 3rd party system.

#### Main Advantages

- Based on unique "combat proven" knowledge
- Significantly cost effective solution
- Flexible and adjustable platform
- Full integration with 3rd party systems

C4Vehicle Unit

Monitoring & Surveillancesystem