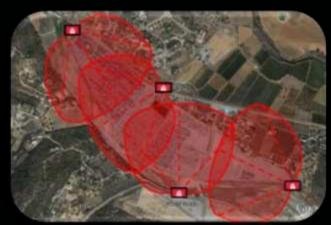

## **Fence Perimeter Security System**

### Fence Vibration Detection System

Detects any intrusion attempts caused by contact, cutting or climbing of the fencing barrier. The vibration detection sensors are highly reliable, will lower false alarms by 98% and have wide and varied implementation possibilities!