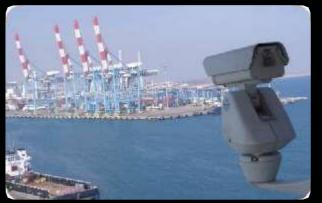

### Area Surveillance System

Fully automated system for handling, controlling, monitoring and logging intrusion alerts based on inputs from a variety of sensors such as ground surveillance radars and PTZ cameras. Upon

intrusion detection automatically directs a camera and displayed on birds-eye view pictures generated by the integral mapping engine. This allows easy setup and control of the entire ground surveillance system with a user friendly interface that enables easy and intuitive actions such as manual camera control, sensor positioning, event interrogation, etc.

### Applications:

- Factories
- Campuses
- Farms
- Warehouses
- Sensitive sites
- Mansions and Estates
- Transportation Control
- Governmental facilities