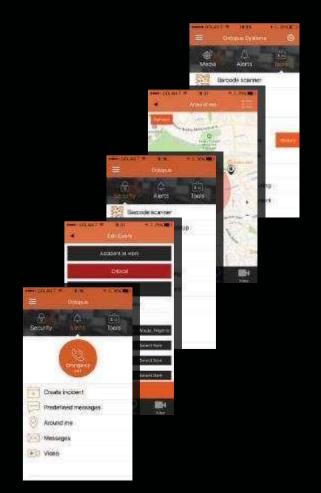

## **Command and control system**

Software solutions in the field of Physical Security Information Management system (PSIM) and Security Information & Event Management (SIEM).

Combine a comprehensive and integrated command and control system with a rich smartphone application, enabling organizations to effectively manage all their physical security, safety, operations, cyber security and risk management requirements from one place. The Octopus solution is holistic, offering more than 35 different modules and systems for emergency

and routine management, allowing to mitigate risk, drive organizational preparedness and enhance organizational response to any event while ensuring business continuity.

Secure, cloud-enabled, meeting more than 4 different ISO's for information security and quality.

System is installed in Government organizations, Safe Cities, Corporates and Commercial companies around the world.