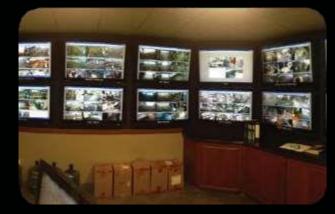

## **Command and control system**

Software solutions in the field of Physical Security Information Management system (PSIM) and Security Information & Event Management (SIEM).

Combine a comprehensive and integrated command and control system with a rich smartphone application, enabling organizations to effectively manage all their physical security, safety, operations, cyber security and risk management requirements from one place. The Octopus solution is holistic, offering more than 35 different modules and systems for emergency

and routine management, allowing to mitigate risk, drive organizational preparedness and enhance organizational response to any event while ensuring business continuity.

Secure, cloud-enabled, meeting more than 4 different ISO's for information security and quality.

System is installed in Government organizations, Safe Cities, Corporates and Commercial companies around the world.