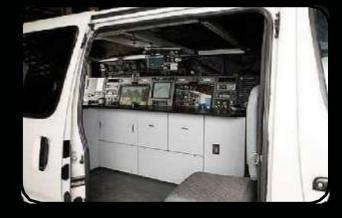

### C4 Main features

Platform provides an advanced and autonomous GIS command and control system, enabling real time communication between the operations center and all types of field forces.

- Field Forces Using a wide variety of mobile devices and rugged Tablets
- Vehicles Using a designated AVL device
- Airborne forces Using rugged airborne Tablets
- Aerial Surveillance Using C4 Drone

#### Functionality

- Unified GIS based Monitoring system
- Various location and status based alerts
- POI and GIS information editing
- Online debriefing system
- Event and task management
- Decision supporting AI Engine
- Full Integration capability with any 3rd party system.

#### Main Advantages

- Based on unique "combat proven" knowledge
- Significantly cost effective solution
- Flexible and adjustable platform
- Full integration with 3rd party systems

C4Vehicle Unit

Monitoring & Surveillancesystem