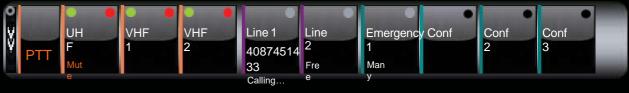

## **Voice Communication in Command & Control Centers**

Command and Control Voice communication solutions application integrate a variety of communication channels & technologies. Connecting Radio HF/VHF/UHF, Intercom, Telephony & Public Announcement for:

DLL toolbar GUI integrated into the command & control app. Adds all VSS user authorized network access automatically to the operator application.

"All voice communication, Linked together"