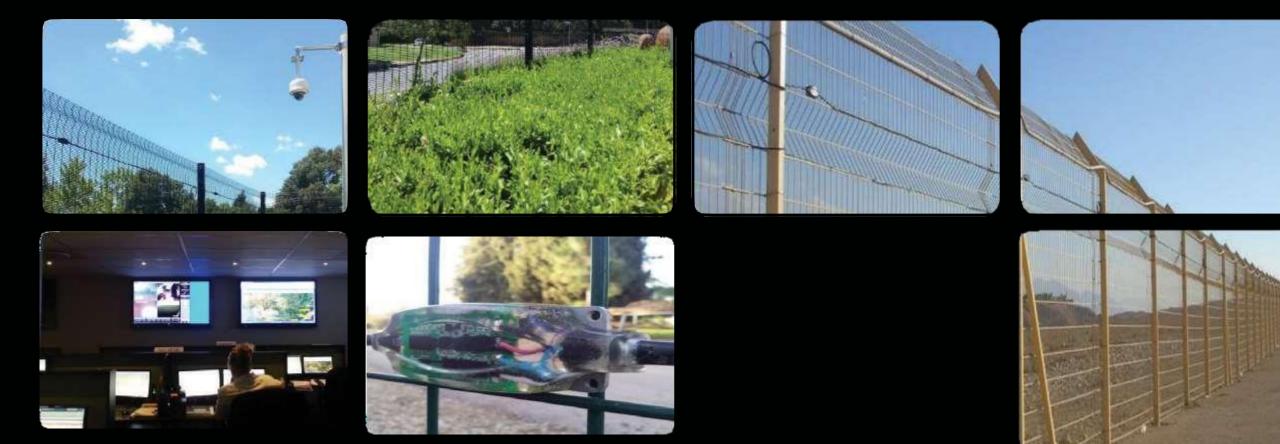

## **Fence Perimeter Security System**

### Fence Vibration Detection System

Detects any intrusion attempts caused by contact, cutting or climbing of the fencing barrier. The vibration detection sensors are highly reliable, will lower false alarms by 98% and have wide and varied implementation possibilities!

The Fence Vibration Detection System will upgrade your anti penetration and detection Advantages:

- High detection resolution with much lower false alarms registered
- Easy and short installation and implementation
- No moving parts that can cause wear out
- Can suit a wide and diverse range of needs and applications in perimeter defense
- Can be installed on any types of fences and walls.