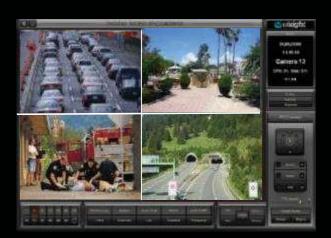

## **Command and control system**

Software solutions in the field of Physical Security Information Management system (PSIM) and Security Information & Event Management (SIEM).

Combine a comprehensive and integrated command and control system with a rich smartphone application, enabling organizations to effectively manage all their physical security, safety, operations, cyber security and risk management requirements from one place. The Octopus solution is holistic, offering more than 35 different modules and systems for emergency

and routine management, allowing to mitigate risk, drive organizational preparedness and enhance organizational response to any event while ensuring business continuity.

Secure, cloud-enabled, meeting more than 4 different ISO's for information security and quality.

System is installed in Government organizations, Safe Cities, Corporates and Commercial companies around the world.