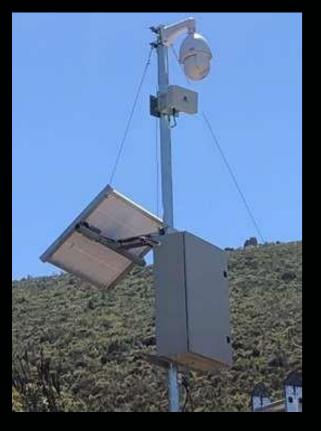

### **Radar-based surveillance systems**

### Area Surveillance System

Fully automated system for handling, controlling, monitoring and logging intrusion alerts based on inputs from a variety of sensors such as ground surveillance radars and PTZ cameras. Upon

intrusion detection automatically directs a camera and displayed on birds-eye view pictures generated by the integral mapping engine. This allows easy setup and control of the entire ground surveillance system with a user friendly interface that enables easy and intuitive actions such as manual camera control, sensor positioning, event interrogation, etc.