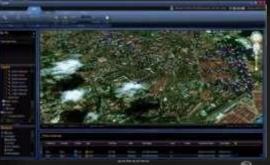

#### Situational Awareness

- Unified Situational Awareness Picture
- Different layers, using the GIS model:
- Buildings, Parking and etc.
- Advance Sensors

#### UNIFIED SITUATIONAL AWARENESS PICTURE