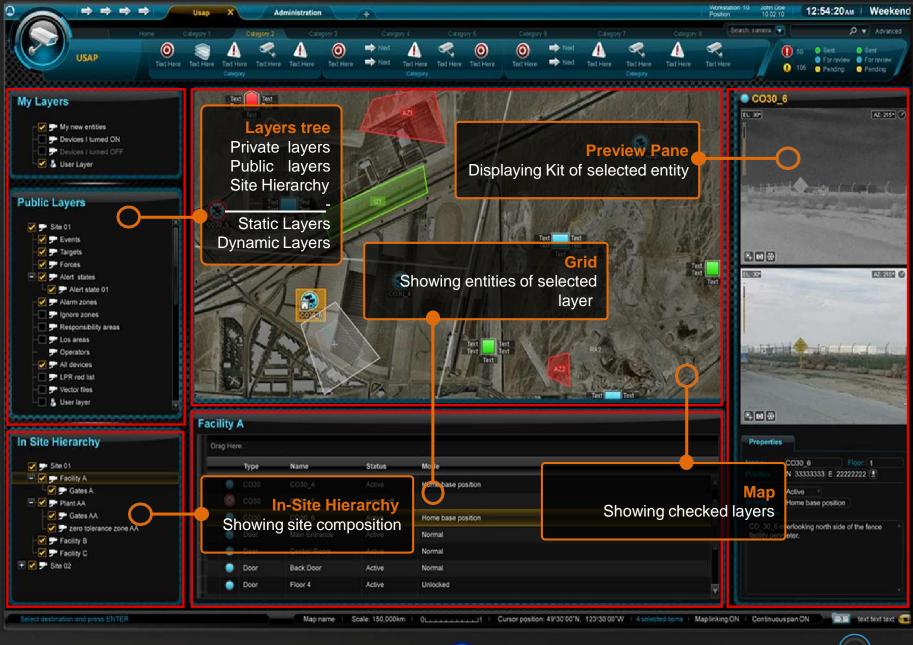

## COMMAND AND CONTROL SYSTEM

#### Awareness System

#### Event Management

- Event management
- All system alerts are received as popups, and added to the events list
- Decision support tools
- All event-related data and video saved in the system

#### Sensor Monitoring

- Capturing and recording high quality video from many types of sensors
- Analytics vehicle tracking, people tracing, queue monitoring, unattended baggage, loitering and more
- Effective video management

#### Situational Awareness

- Unified Situational Awareness Picture
- Different layers, using the GIS model:
- Buildings, Parking and etc.
- Advance Sensors