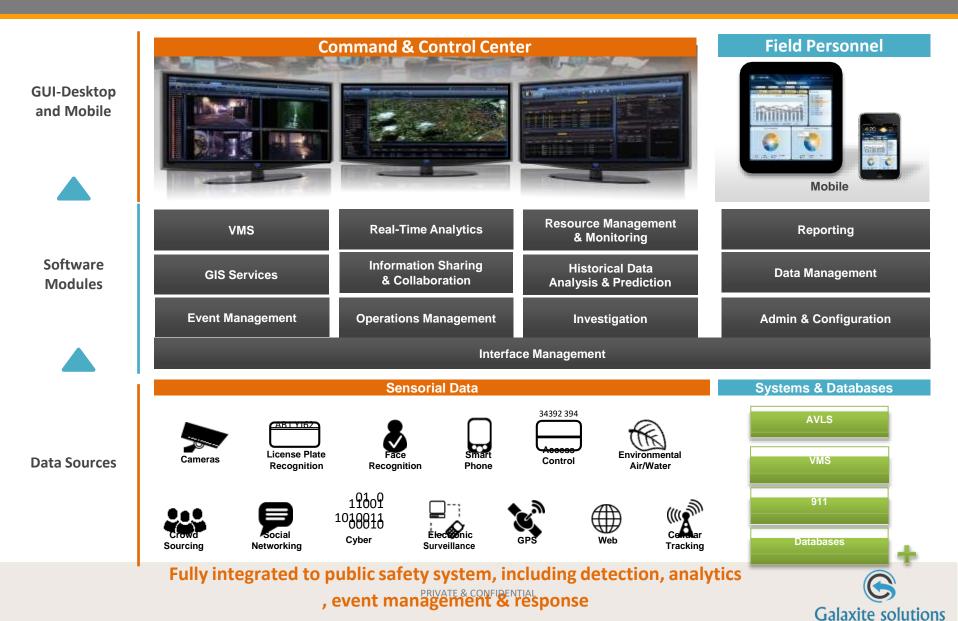

#### SOLUTION ARCHITECTURE & SOFTWARE FRAMEWORK

### EVENT FLOW

Galaxite solutions