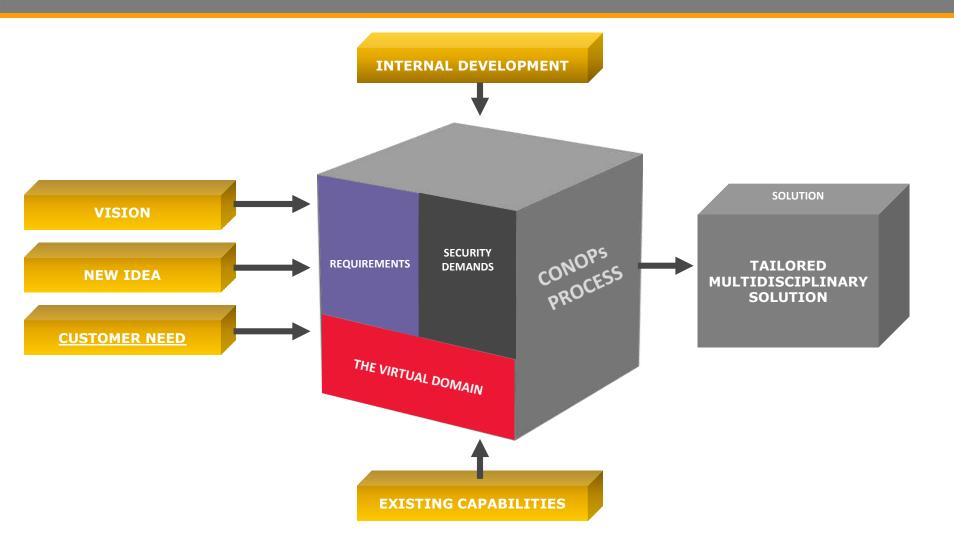

### COMMERCIAL CENTER: GOALS

- >> To ensure the security of the commercial center -In every shopping center zones (parking, entrance and inside)
- >> To ensure the security of the operator's personnel
- To protect critical assets stations, bridges, tunnels, electrical sub-stations, maintenance depots and computer systems and data
- >> To ensure the commercial center continuous commercial activity



### MAIN TYPES OF THREATS



**Car Bomb** 



Suicide Bomber



**Planted Bomb** 



**Gun Fire** 



**Hostage Situations** 



**Anonymous Call** 



**Chemical & Biological** 



**Running Over** 



**Car Accidents** 



Thefts / Robbery



**Civil Disturbance** 



Smuggling Alcohol & Fireworks



Hooligans



Protestors



**One Man Show** 



#### CONCEPT OF OPERATION (CONOPS) PROCESS





## IMPLEMENTING METHODS

- >> The security solutions can be implemented after identification the company's threats and its vulnerabilities
- >> When implementing the solutions, the following should be taken under consideration:
  - >> The security solutions should be integrated into daily operations
  - >> A security concept should rely on the customer resources (existing and future plan)
  - $\gg$  The solutions are effective only when a comprehensive security plan design
  - >> Enabling continuous commercial activity









#### COMMAND & CONTROL SYSTEM GUIDELINES





## COMMAND AND CONTROL SYSTEM

#### Awareness System







#### Event Management

- Event management
- All system alerts are received as popups, and added to the events list
- Decision support tools
- All event-rela