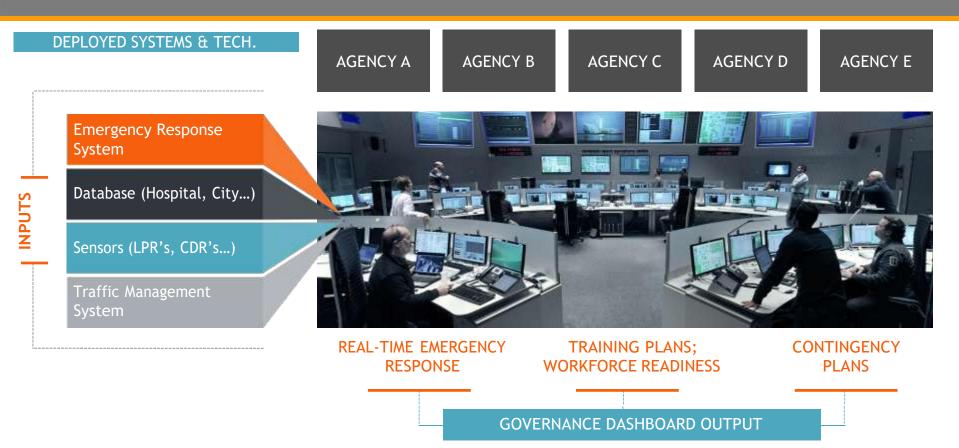

#### COMMAND & CONTROL SYSTEM GUIDELINES

## COMMAND AND CONTROL SYSTEM

#### Awareness System

#### Event Management

- Event management
- All system alerts are received as popups, and added to the events list
- Decision support tools
- All event-related data and video saved in the system

#### Sensor Monitoring

- Capturing and recording high quality video from many types of sensors
- Analytics vehicle tracking, people tracing, queue monitoring, unattended baggage, loitering and more
- Effective video management

#### Situational Awareness

- Unified Situational Awareness Picture
- Different layers, using the GIS model:
- Buildings, Parking and etc.
- Advance Sensors