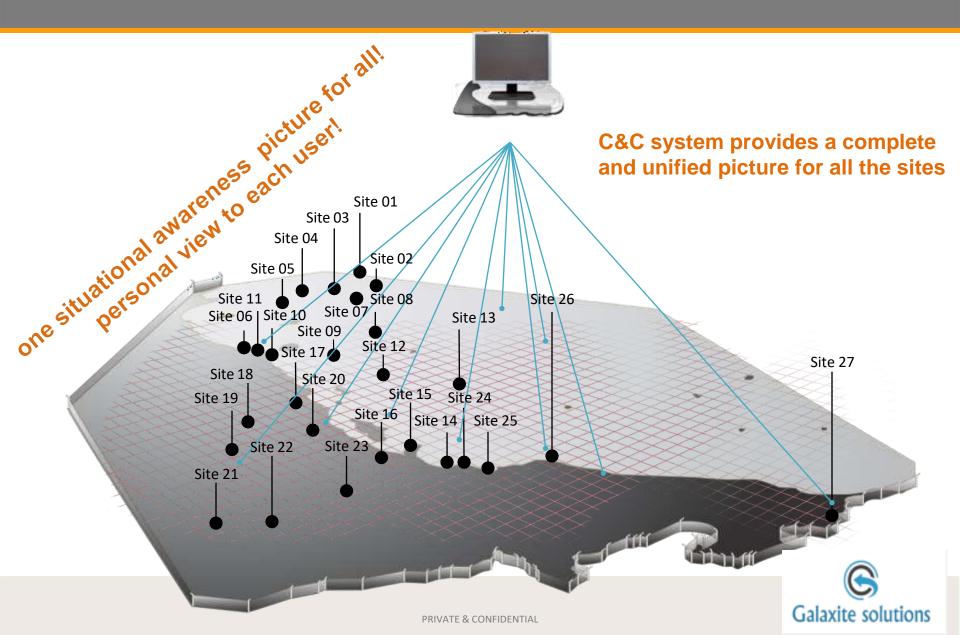

#### UNIFIED SITUATIONAL AWARENESS PICTURE

### PLATFORM HIERARCHY

Events created locally in sites

- Events are distributed throughout the hierarchy
- Events will be handled and viewed according to permissions

Events will be routed according to command decisions