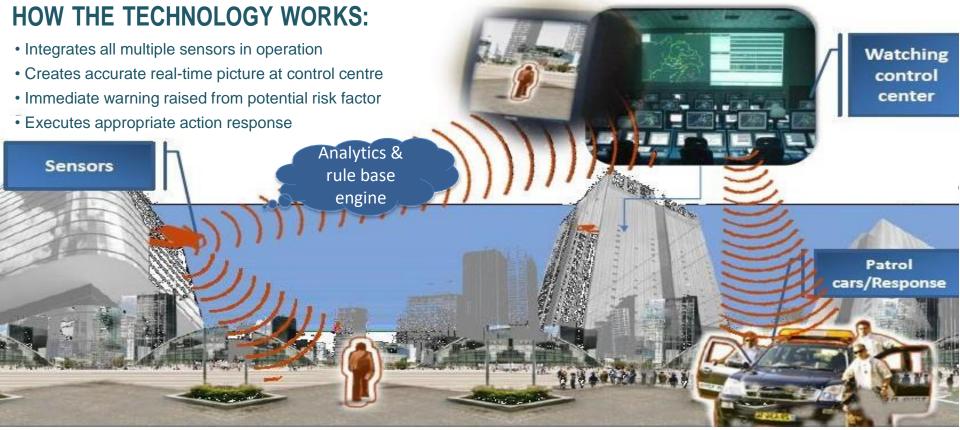

GULF STATE: Safe City

One of the world's largest safe city programs, delivering security and protection to 1.6m residents. Thousands of networked sensors with advanced analytical capability managed via a central command and control centre.

EASTERN EUROPE: Transportation

Cutting edge smart transportation security developed for its capital city. Designed and implemented airport terminal and perimeter security at both the airport and main railway terminal.