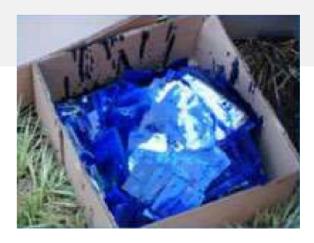

|  |



#### **VALUABLES AND DOCUMENT DYE STAINING**

The dye is an inert indelible liquid which cannot be washed off or bleached out. It has been specifically manufactured for the staining of banknotes or documents in the event of robbery or theft.

### **Liquid Discharge Tube**

This Liquid Discharge Tube has been designed to release a liquid in various types of containers in order to cover as much of the contents as possible within a very short space of time. This system has been specifically designed to have no pressure in the Discharge Tube until activation







### Passive CPS (Cash Protecting System) System

#### **Outline**

The idea behind the CPS Passive System is a non-electronic/static solution to protect bank notes in ATM canisters in the event of an explosion.

The bottles are designed to be strong enough to withstand normal everyday use and only deploy the dye if and when there is an attempted robbery by means of an explosive device.

The custom designed bottles are constructed of HDPE and are positioned inside the ATM canisters, replacing the existing guide rails in the lid.

They do not interfere with the operation of the ATM or dispensing of the bank notes.

The ink is supplied by SICPA South Africa and approved by the South African Reserve Bank for use.

Material Safety Data Sheet is available on request.





TYPICAL CIT APPLICA