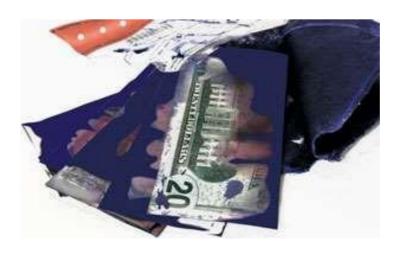

span and will need to be replaced within 2 years of installation to avoid leaking and damages to the notes and canisters



ATM WITH MCP ATM M6 DEFENDER INSTALLED



ATM CASSETTES WITH DYE TUBES INSTALLED



ATM CASSETTE
AFTER ACTIVATION



OPTIVA ATM CASSETTE AFTER ACTIVATION



NCR ATM CASSETTE AFTER ACTIVATION



### **Anti-Bandit Active CPD System**

#### **Basic Outline:**

Anti-Bandit is a Self-standing electronic protection system for ATMs, safes, strong rooms or similar high security devices. It protects the safe and contents against physical attack, for example, grinding, drilling, cutting torch, hammer, etc. The setup of the device is fully customisable from system monitoring, types of attack and types of devices activated for protection and notification sending to authorities.





### **Anti-Bandit Active CPD System**

#### **System components:**

Control box and integrated UPS with self-health monitoring.

Anti-tamper monitoring as required. Can be fitted outside, inside or inserted in the walling at time of manufacture. Electronically deployed protection devices and communication as required by customer.



SAMPLE OF STAINED MONEY



### **Anti-Bandit Active CPD System**

#### **Example of application:**

In the case of a safe/atm it is protected by enclosing it with a continuous and or non-continuous electronic circuit (normally open or normally closed). This means that the safe could have all 6 sides cladded with the circuit. It could also mean that only 1 side of the safe is cladded, this is determined by the customer needs.

When an attack takes place by m