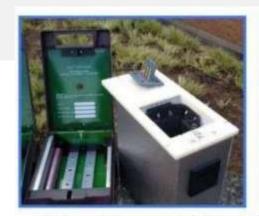

#### **Outline**

The idea behind the CPS Passive System is a non-electronic/static solution to protect bank notes in ATM canisters in the event of an explosion.

The bottles are designed to be strong enough to withstand normal everyday use and only deploy the dye if and when there is an attempted robbery by means of an explosive device.

The custom designed bottles are constructed of HDPE and are positioned inside the ATM canisters, replacing the existing guide rails in the lid.

They do not interfere with the operation of the ATM or dispensing of the bank notes.

#### **Installation of the bottles:**

The existing guide rails are removed from the canister lid. Four clip in brackets are put into place to hold the bottles. The prefilled ink bottles are placed in the canister and screwed onto the clip in brackets Warning decal to be placed on the canister.