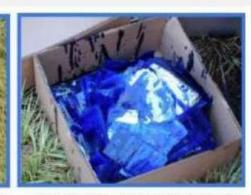

h a male pressure connector and spray pipe.

The door has the female pressure connector; this could be reversed if required.

The pressure fittings are manufactured in such a way that they self-locate and is spring loaded to ensure the necessary pressure/force is applied to ensure a leak proof seal.

The system is constantly on and does not need to be shut down or deactivated to replenish the cash in the ATM





## **Anti-Bandit Active CPD System**

#### **Examples of protection devices:**

The system can activate the below devices, but is not only limited to the list as full customisation is possible based on the clients' needs:

- ☐ Ink Dye Stain
- ☐ Smoke Cloak
- ☐ Siren
- ☐ Strobe
- □ Alarm
- Cellular notification of activation
- ☐ Polyurethane foam
- ☐ Main power cut off
- ☐ Etc.





OCTOPUS BOXES LOADED

OCTOPUS AFTER ACTIVATION

**OCTOPUS - STAIN RESULTS** 



### Products We Supply and Manufacturing

• Design, manufacture of ATM Drop Down Containers









# **Retail Machines**















IN STORE - RETAIL UNIT

IN STORE - RETAIL UNIT



• Design, manufacture of ATM Drop Down Containers









### KIOSKS













Though our network of partners we have the competencies, abilities and determination to execute such projects.

We are confident that we are able to tailor a turnkey solution that will benefit the Bank in the long term.