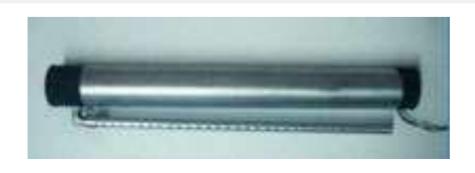

### **Liquid Discharge Tube**

This Liquid Discharge Tube has been designed to release a liquid in various types of containers in order to cover as much of the contents as possible within a very short space of time. This system has been specifically designed to have no pressure in the Discharge Tube until activation