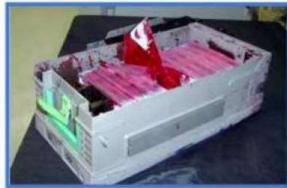

o be placed on the:
  - Canister
  - o Rear of ATM
  - Front of ATM
- ☐ Personal Protective Equipment (PPE) kit including the following as per the MSDS:
  - One pair of Anti-splash goggles
  - One pair of Nitrile gloves
  - One Single cartridge respirator and cartridge
  - One Disposable apron
  - Material Safety Data Sheet (MSDS)
- ☐ Awareness and handling training



### Passive CPS (Cash Protecting System) System

#### Life Span

Due to the corrosiveness of the ink, the ink, seals and bottles have a limited life span and will need to be replaced within 2 years of installation to avoid leaking and damages to the notes and canisters



ATM WITH MCP ATM M6 DEFENDER INSTALLED



ATM CASSETTES WITH DYE TUBES INSTALLED



ATM CASSETTE
AFTER ACTIVATION



OPTIVA ATM CASSETTE AFTER ACTIVATION



NCR ATM CASSETTE AFTER ACTIVATION



### **Anti-Bandit Active CPD System**

#### **Basic Outline:**

Anti-Bandit is a Self-standing electronic protection system for ATMs, safes, strong rooms or similar high security devices. It protects the safe and contents against physical attack, for example, grinding, drilling, cutting torch, hammer, etc. The setup of the device is fully customisable from system monitoring, types of attack and types of devices activated for protection and notification sending to authorities.





### **Anti-Bandit Active CPD System**

#### **System components:**

Control box and integrated UPS with self-health monitoring.

Anti-tamper monitoring as required. Can be fitted outside, inside or inserted in the walling at time of manufacture. Electronically deployed prote