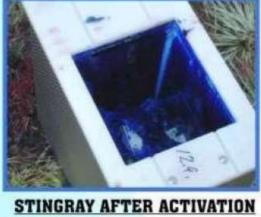

normally closed). This means that the safe could have all 6 sides cladded with the circuit. It could also mean that only 1 side of the safe is cladded, this is determined by the customer needs.

When an attack takes place by means of a grinder, blow torch, hammer or any other instrument, the electronic circuit will either be breached or connected and the sensors on the control panel will be triggered, which in turn will activate the deterring system/s. For example, when the safe of an atm is breached the controller will activate the protection devices.

In this case Ink Dye Stain which will be deployed into the money canisters and the deposit/recycler unit. The controller will also prevent the ATM from dispensing dye stained notes and send a distress notification via the alarm system.





'INGRAY STINGI



### **Anti-Bandit Active CPD System**

#### **Example of application:**

The dye stain will be deployed into the money canisters by means of dye containing cylinders, which will channel the dye through a piping system and connectors.

The dye is deployed into the cash canisters.

The connectors are either fitted on the safe door or additional manufactured door which is positioned in front of the safe door.

The door is design to not interfere with normal operating and servicing of the ATM.

Each canister is fitted with a male pressure connector and spray pipe.

The door has the female pressure connector; this could be reversed if required.

The pressure fittings are manufactured in such a way that they self-locate and is spring loaded to ensure the necessary pressure/fo