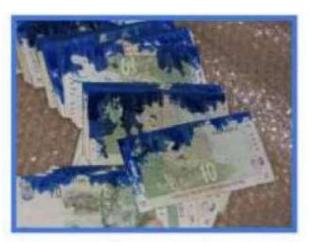

ATM WITH MCP ATM M6 DEFENDER INSTALLED

ATM CASSETTES WITH DYE TUBES INSTALLED

ATM CASSETTE
AFTER ACTIVATION

OPTIVA ATM CASSETTE AFTER ACTIVATION

NCR ATM CASSETTE AFTER ACTIVATION