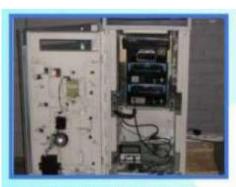

#### **Basic Outline:**

Anti-Bandit is a Self-standing electronic protection system for ATMs, safes, strong rooms or similar high security devices. It protects the safe and contents against physical attack, for example, grinding, drilling, cutting torch, hammer, etc. The setup of the device is fully customisable from system monitoring, types of attack and types of devices activated for protection and notification sending to authorities.

#### **System components:**

Control box and integrated UPS with self-health monitoring.

Anti-tamper monitoring as required. Can be fitted outside, inside or inserted in the walling at time of manufacture. Electronically deployed protection devices and communication as required by customer.