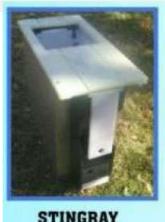

or normally closed). This means that the safe could have all 6 sides cladded with the circuit. It could also mean that only 1 side of the safe is cladded, this is determined by the customer needs.

When an attack takes place by means of a grinder, blow torch, hammer or any other instrument, the electronic circuit will either be breached or connected and the sensors on the control panel will be triggered, which in turn will activate the deterring system/s. For example, when the safe of an atm is breached the controller will activate the protection devices.

In this case Ink Dye Stain which will be deployed into the money canisters and the deposit/recycler unit. The controller will also prevent the ATM from dispensing dye stained notes and send a distress notification via the alarm system.





'INGRAY STINGI



### **Anti-Bandit Active CPD System**

#### **Example of application:**

The dye stain will be deployed into the money canisters by means of dye containing cylinders, which will channel the dye through a piping system and connectors.

The dye is deployed into the cash canisters.

The connectors are either fitted on the safe door or additional manufactured door which is positioned in front of the safe door.

The door is design to not interfere with normal operating and servicing of the ATM.

Each canister is fitted with a male pressure connector and spray pipe.

The door has the female pressure connector; this could be reversed if required.

The pressure fittings are manufactured in such a way that they self-locate and is spring loaded to ensure the necessary pressure/